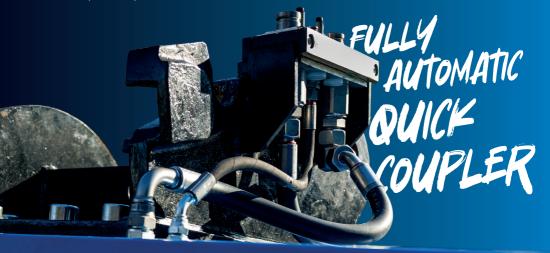

# TIBALOK

**TECHNICAL DATA SHEET** 

From the fully hydraulic quick coupler system **TIBALOK** from TIBATEK

**KEY FACTS** about our System **TIBALOK** 

Changing your attachment quickly in under 20 sec

Saving up to 300 % costs to other fully hydraulic quick coupler systems

#### EXCAVATOR MOUNTING

- Valve box A and adjustable cylinder
- circuitpoints 3 x ½" and 2 x 1"
- electric pressure relief valve
- ATTACHMENT MOUNTING
  - Valve Box B with a fully welded body
  - depends what for a attachment you can have up till 5 circuit points
- BACKHOE CONSOLE WITH A FULLY WELDED BODY AND TIVA ECO ANTISTATIC
- DITCH CLEANING BUCKET WITH TILT MOTOR
- HYDRAULIC CLAMSHELL BUCKET